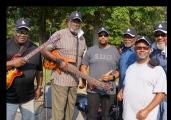

# MEN'S PRAYER Breakfast

The Men's Ministry held their signature prayer breakfast on September 17th. The prayer breakfast was held outdoors at UB. This is the second prayer breakfast the UB men have held outdoors as a way to fellowship, brunch and Worship together during a precautionary time of Covid-19. The event's music was provided by Another Chance Gospel Group