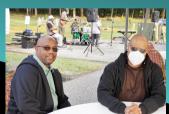

# MEN'S PRAYER Breakfast

The Men's Ministry held their signature prayer breakfast on September 17th. The prayer breakfast was held outdoors at UB. This is the second prayer breakfast the UB men have held outdoors as a way to fellowship, brunch and Worship together during a precautionary time of Covid-19. The event's music was provided by Another Chance Gospel Group