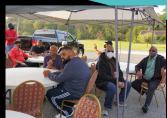

# MEN'S PRAYER Breakfast

The Men's Ministry held their signature prayer breakfast on September 17th. The prayer breakfast was held outdoors at UB. This is the second prayer breakfast the UB men have held outdoors as a way to fellowship, brunch and Worship together during a precautionary time of Covid-19. The event's music was provided by Another Chance Gospel Group