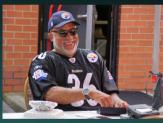

# MEN'S PRAYER Breakfast

The Men's Ministry held their signature prayer breakfast on September 17th. The prayer breakfast was held outdoors at UB. This is the second prayer breakfast the UB men have held outdoors as a way to fellowship, brunch and Worship together during a precautionary time of Covid-19. The event's music was provided by Another Chance Gospel Group