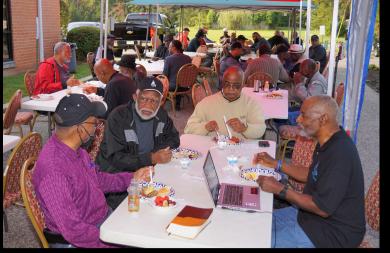

# MEN'S PRAYER Breakfast

The Men's Ministry held their signature prayer breakfast on September 17th. The prayer breakfast was held outdoors at UB. This is the second prayer breakfast the UB men have held outdoors as a way to fellowship, brunch and Worship together during a precautionary time of Covid-19. The event's music was provided by Another Chance Gospel Group