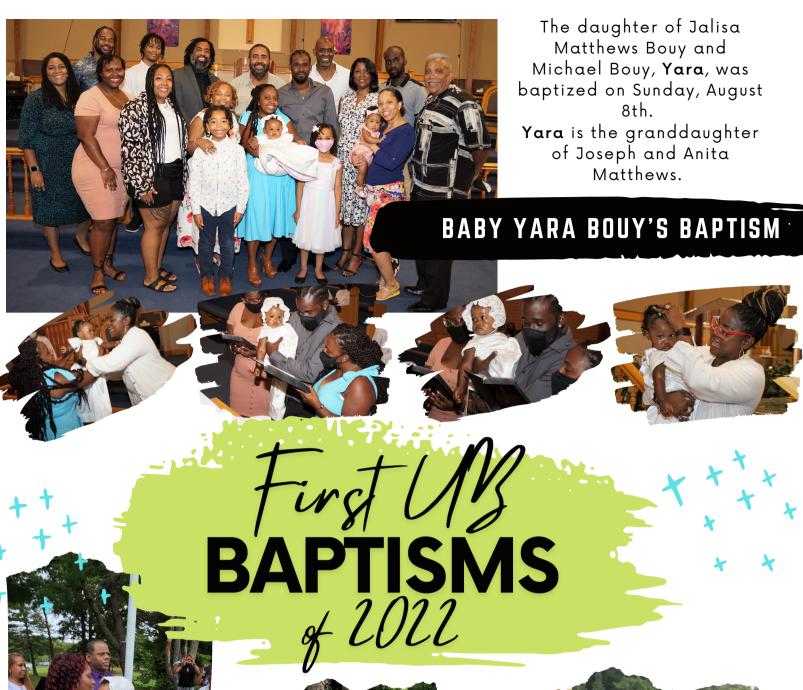

### BABY GIANNA PARKER-LEWIS' BAPTISM

The daughter of Brandon Lewis and Marcelle Parker, **Gianna Parker-Lewis**, was baptized on Saturday, September 10th.

Gianna is the granddaughter of Dana Lewis.