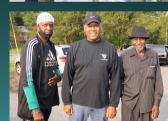

# MEN'S PRAYER Breakfast

The Men's Ministry held their signature prayer breakfast on September 17th. The prayer breakfast was held outdoors at UB. This is the second prayer breakfast the UB men have held outdoors as a way to fellowship, brunch and Worship together during a precautionary time of Covid-19. The event's music was provided by Another Chance Gospel Group