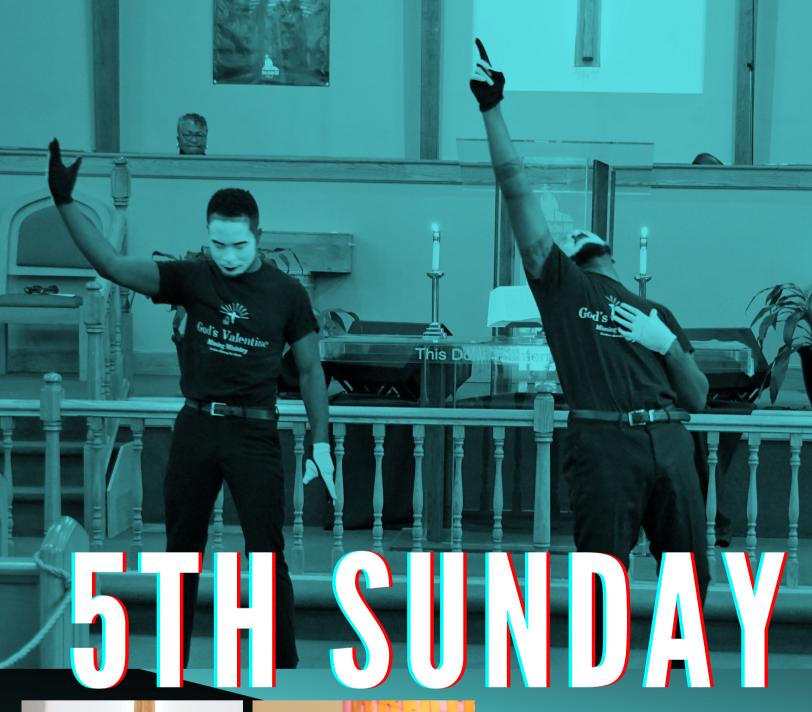

Every 5th Sunday is a special time at UB. The Youth take over certain aspects of Worship service such as music and dance. On Sunday, July 31st, Youth Sunday was no different. Bro. Joel Crump ministered through song and God's Valentine Mime Ministry also ministered through dance.