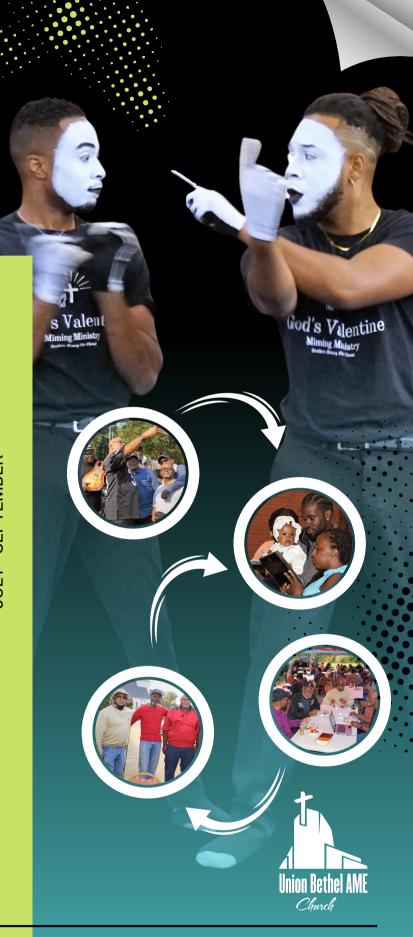

Every 5th Sunday is a special time at UB. The Youth take over certain aspects of Worship service such as music and dance. On Sunday, July 31st, Youth Sunday was no different. Bro. Joel Crump ministered through song and God's Valentine Mime Ministry also ministered through dance.

# MEN'S PRAYER Breakfast

The Men's Ministry held their signature prayer breakfast on September 17th. The prayer breakfast was held outdoors at UB. This is the second prayer breakfast the UB men have held outdoors as a way to fellowship, brunch and Worship together during a precautionary time of Covid-19. The event's music was provided by Another Chance Gospel Group

### BABY GIANNA PARKER-LEWIS' BAPTISM

The daughter of Brandon Lewis and Marcelle Parker, **Gianna Parker-Lewis**, was baptized on Saturday, September 10th.

Gianna is the granddaughter of Dana Lewis.