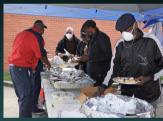

# MEN'S PRAYER Breakfast

The Men's Ministry held their signature prayer breakfast on September 17th. The prayer breakfast was held outdoors at UB. This is the second prayer breakfast the UB men have held outdoors as a way to fellowship, brunch and Worship together during a precautionary time of Covid-19. The event's music was provided by Another Chance Gospel Group