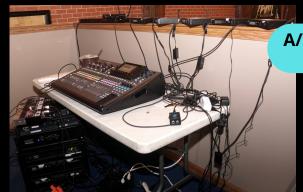

## D U R I N G

MAIL TO:

Please send articles and announcements to: Communications@ubame.org