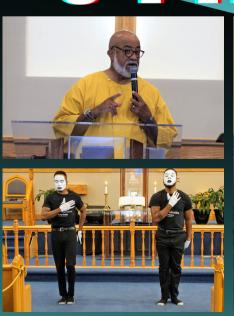

Every 5th Sunday is a special time at UB. The Youth take over certain aspects of Worship service such as music and dance. On Sunday, July 31st, Youth Sunday was no different. Bro. Joel Crump ministered through song and God's Valentine Mime Ministry also ministered through dance.